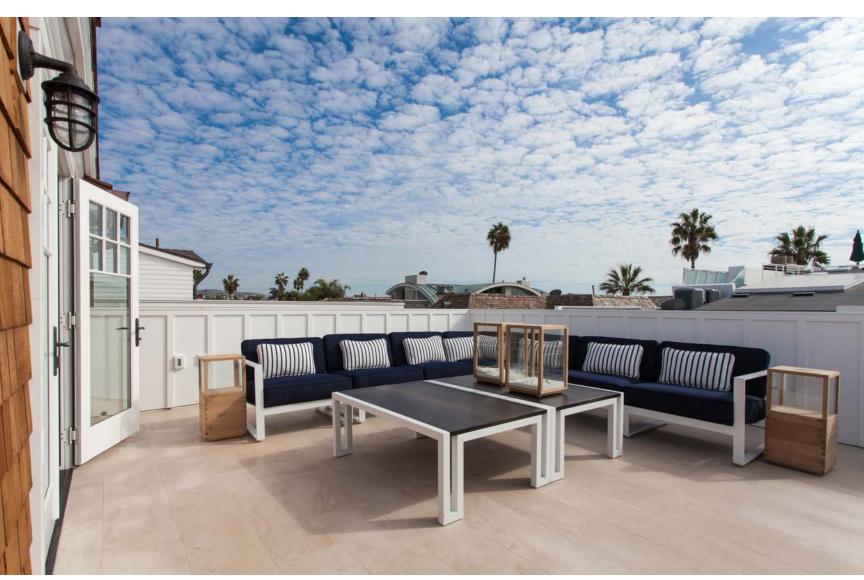

## Grand Opening in Corona Del Mar

Design icon Barclay Butera celebrated the grand opening of his fourth showroom in spectacular Corona Del Mar California. The ultrahip 1300 square foot showroom hosted their formal grand opening early December. The crisp white exterior and awnings along with Butera's signature blue on white decor is a phenomenal addition to this already popular shopping and entertainment area. The new showroom is reminiscent of Barclay's other gorgeous digs in West Hollywood, Newport Beach, and Park City Utah... but with a twist. This location has a stronger emphasis on retail and gift, all the while still offering complete design services that the Barclay Butera showrooms are so well known for.

The overall vibe has a beachy-chic feel, with furniture, fabrics, carpets, lighting, art and more. Layers upon layers of candles, picture frames, pillows and other perfect holiday gift solutions abound. The new location is conveniently located at 2824 East Coast Highway and is sure to become a destination must see for Corona Del Mar residents, tourists, and neighboring communities alike.