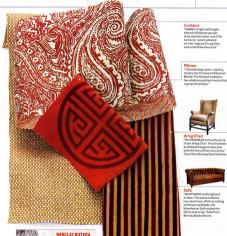

new collection of fabrics for Kravet is elegant and eclectic. "It's about beautiful patterns you can layer. Using different kinds of fabric in one space is really what

CARREY IN BRICK; LINEN, SILK BESTFOR: Curtains

"This was inspired by a great paisley scarf. We printed it on an ecru background to get a softer colon, a muted Chinese red. It's playful, not serious. Combined with the other patterns in the room, Carrey becomes part of a collection of fabries. It brings a well-traveled feeling to the room."

CHARLES BUT ENGINEERING TO SECTION

BESTFOR Pillows, upholstery detail
"It's a novelry, a little "yos, but updated.
Center it on top of a small ottoman."
BARCLAY BUTERA FOR KRAVET:
800-645-9068.

BESTFOR Pillows
"This is another surprise—a zigzag chenille. Small touches of strong patterns are a must." SCHUMACHER 800-523-1200.

BEST FOR: More pillows
"Hove animal prints as an accent.
The slight metallic sheen gives the perfect dose of glamour." KRAVET: 800-645-9068.

ENNOBLED IN LANTERN RED; VISCOSE, COTTON

BESTFOR Wing chair
"The cut velvet is soft, the texture so rich. Put it on a chair for a very copy place to sit." BARCLAY BUTERAFOR KRAVET: BOD-645-5058.